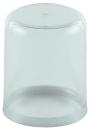

## **ITEM SPECIFICATION**

Item No. 179-005

| ITEM NAME:   | Overcap (for 100  | ap (for 100/150mL Bottle Cosmetic) Clear with Shiny-Silver Rim Foil |                       |  |
|--------------|-------------------|---------------------------------------------------------------------|-----------------------|--|
| MOULD:       | Item:             | Plastic Overcap for PP Cosmetic lotion bottle XLF-100/150S          |                       |  |
|              | Size:             | N/A                                                                 |                       |  |
|              | Colour:           | Clear                                                               | Colour ID: <b>n/a</b> |  |
|              | Material:         | K-Resin                                                             | Grade: <b>tba</b>     |  |
|              | Weight:           | 13.00gm                                                             | ± 0.50gm              |  |
|              | Coating / Finish: | Smooth-Wall                                                         |                       |  |
|              | Style:            |                                                                     |                       |  |
|              | Seal:             |                                                                     |                       |  |
|              | Seal Thickness:   |                                                                     |                       |  |
|              | Seal Diameter:    |                                                                     |                       |  |
|              | Height:           | 53.10mm                                                             | ± 0.150mm             |  |
|              | Diameter:         | 43.55mm                                                             | ± 0.150mm             |  |
| Mating Part: | To Fit:           | Cosmetic lotion bottle XLF-100 & 150S - 179 series                  |                       |  |
|              | NOTES:            | NIL                                                                 |                       |  |